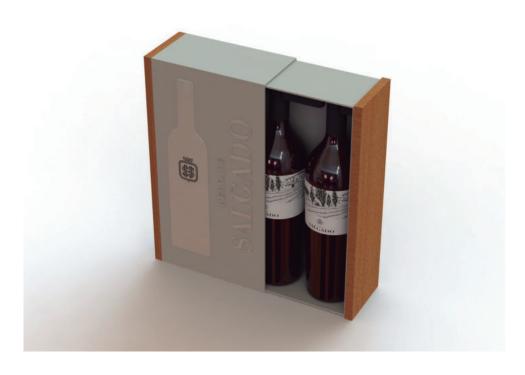

## WINE 2 BOTTLE PACKING DESIGN

**T03A** 

T03B

T 06 A

T06B

T14B

T14C

T19 A