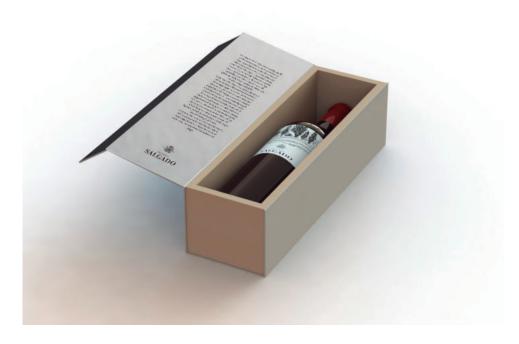

over four decades with technology and bold design, from the conception to production of high quality and great value packaging. The technology available and the flexibility of their manufacturing processes, allows Embalcut to provide perfectly customized packaging solutions.

Embalcut develops projects in the design and manufacture of packaging for some of the most prestigious brands of cutlery, cosmetic, footwear, textile, wine and gourmet products. Has the technology to work with different kinds of materials and can find appropriate solutions in different combinations of internal and external packaging, such as wood/cardboard, wood/flock, paper/cardboard, etc.

# EMBALCUT, WE CREATE PACKAGING SOLUTIONS



## WINE 1 BOTTLE PACKING DESIGN

















































































## WINE 2 BOTTLE PACKING DESIGN

































**T03A** 

T03B



































T 06 A



T06B































T14B



T14C













T19 A

T19B









Materials - cardboard and pvc Finishing Option - printing | stamping | varnish | serigraphy | relief















T 22 B



T22C



































T28A



T28B



T28C



T28D



T28 E



T 28 F









Materials - wood Finishing Option - printing | stamping | serigraphy



T30A











T31A



T 31 B



T 31 C









Materials - wood Finishing Option - printing | stamping | serigraphy









Materials - wood Finishing Option - printing | stamping | serigraphy





**T33A** 

T33B













T 35 B



T35C



T 35 D