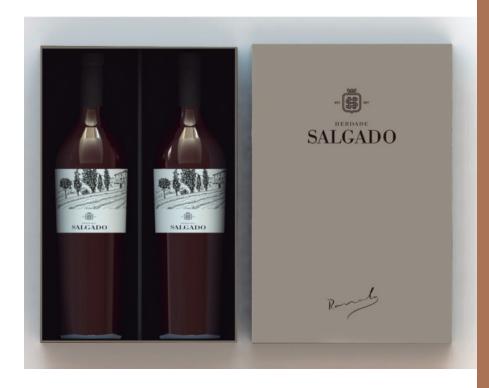

## WINE 2 BOTTLE PACKING DESIGN

**T03A** 

T03B

T 06 A

T06B

T14B

T14C

T19 A