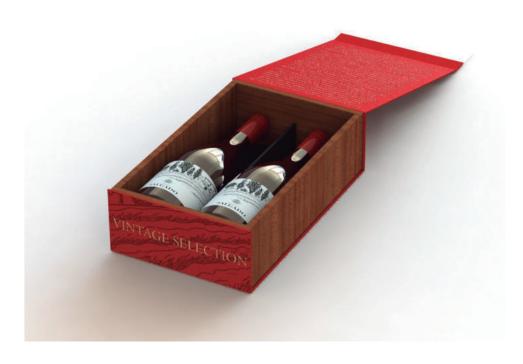

## WINE 2 BOTTLE PACKING DESIGN

**T03A** 

T03B

T 06 A

T06B

T14B

T14C

T19 A