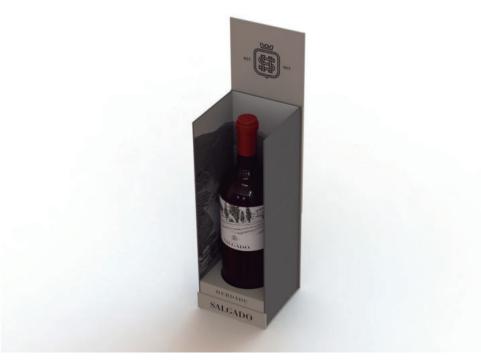

ative, **Embalcut** links the know-how acquired over four decades with technology and bold design, from the conception to production of high quality and great value packaging. The technology available and the flexibility of their manufacturing processes, allows Embalcut to provide perfectly customized packaging solutions.

Embalcut develops projects in the design and manufacture of packaging for some of the most prestigious brands of cutlery, cosmetic, footwear, textile, wine and gourmet products. Has the technology to work with different kinds of materials and can find appropriate solutions in different combinations of internal and external packaging, such as wood/cardboard, wood/flock, paper/cardboard, etc.

# EMBALCUT, WE CREATE PACKAGING SOLUTIONS



## WINE 1 BOTTLE PACKING DESIGN

















































































## WINE 2 BOTTLE PACKING DESIGN

































**T03A** 

T03B



































T 06 A



T06B































T14B



T14C













T19 A

T19B









Materials - cardboard and pvc Finishing Option - printing | stamping | varnish | serigraphy | relief















T 22 B



T22C



































T28A



T28B



T28C



T28D



T28 E



T 28 F









Materials - wood Finishing Option - printing | stamping | serigraphy



T30A











T31A



T 31 B



T 31 C









Materials - wood Finishing Option - printing | stamping | serigraphy









Materials - wood Finishing Option - printing | stamping | serigraphy





**T33A** 

T33B