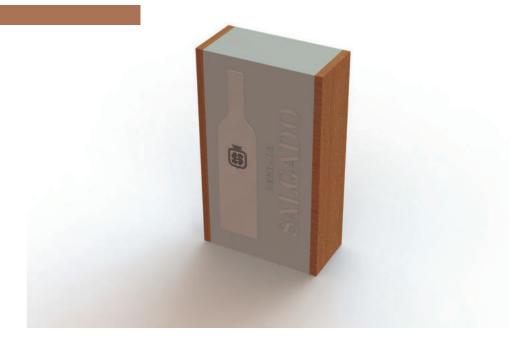

## WINE 2 BOTTLE PACKING DESIGN

































**T03A** 

T03B



































T 06 A



T06B































T14B



T14C













T19 A

T19B









Materials - cardboard and pvc Finishing Option - printing | stamping | varnish | serigraphy | relief















T 22 B



T22C



































T28A



T28B



T28C



T28D



T28 E



T 28 F









Materials - wood Finishing Option - printing | stamping | serigraphy



T30A











T31A



T 31 B



T 31 C









Materials - wood Finishing Option - printing | stamping | serigraphy









Materials - wood Finishing Option - printing | stamping | serigraphy





**T33A** 

T33B













T 35 B



T35C



T 35 D



















T39A









Materials - wood and pvc
Finishing Option - printing | stamping | serigraphy

























**T47A** 



**T47B** 









# WINE 3 BOTTLE PACKING DESIGN

























# WINE 4 BOTTLE PACKING DESIGN









# WINE 6 BOTTLE PACKING DESIGN









# WE HELP YOU CREATE YOUR OWN IDENTITY



www.embalcut.pt