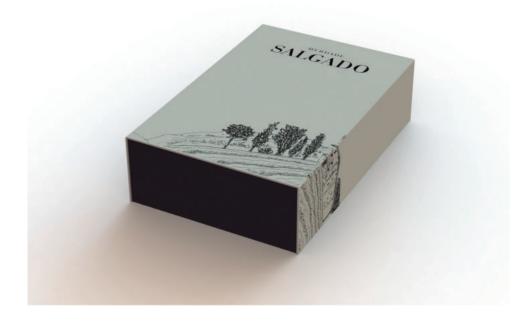

## WINE 2 BOTTLE PACKING DESIGN

**T03A** 

T03B

T 06 A

T06B

T14B

T14C

T19 A