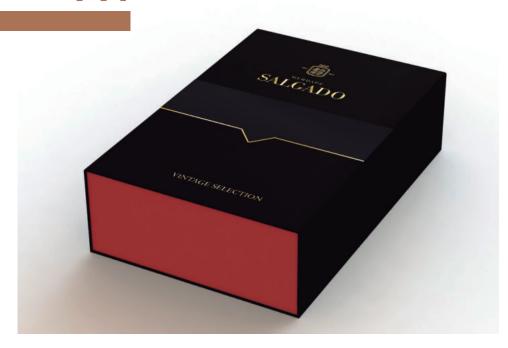

## WINE 2 BOTTLE PACKING DESIGN

**T03A** 

T03B

T 06 A

T06B

T14B

T14C

T19 A