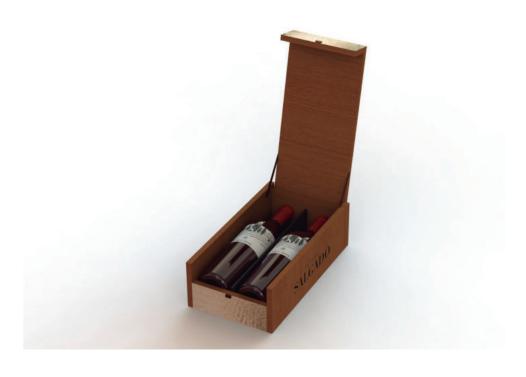

## WINE 2 BOTTLE PACKING DESIGN

**T03A** 

T03B

T 06 A

T06B

T14B

T14C

T19 A