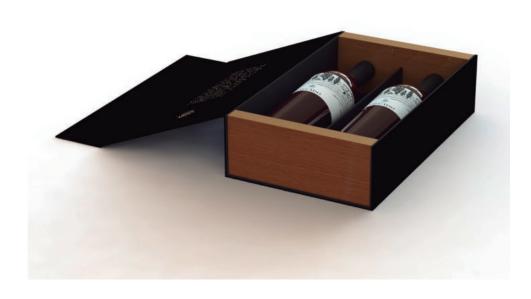

## WINE 2 BOTTLE PACKING DESIGN

**T03A** 

T03B

T 06 A

T06B

T14B

T14C

T19 A