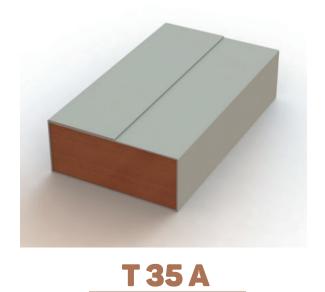

Materials - wood Finishing Option - printing | stamping | serigraphy

**T33A** 

T33B

T 35 B

T35C

T 35 D

T39A

Materials - wood and pvc
Finishing Option - printing | stamping | serigraphy