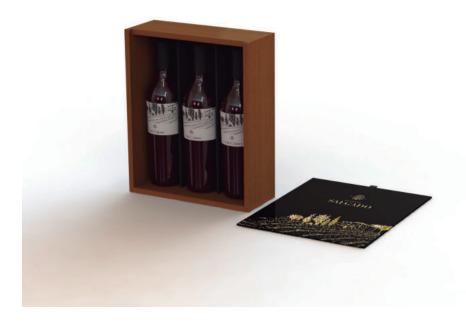

T19 A

T19B









Materials - cardboard and pvc Finishing Option - printing | stamping | varnish | serigraphy | relief















T 22 B



T22C



































T28A



T28B



T28C



T28D



T28 E



T 28 F









Materials - wood Finishing Option - printing | stamping | serigraphy



T30A











T31A



T 31 B



T 31 C









Materials - wood Finishing Option - printing | stamping | serigraphy









Materials - wood Finishing Option - printing | stamping | serigraphy





**T33A** 

T33B













T 35 B



T35C



T 35 D



















T39A









Materials - wood and pvc
Finishing Option - printing | stamping | serigraphy

























**T47A** 



**T47B** 









# WINE 3 BOTTLE PACKING DESIGN

























# WINE 4 BOTTLE PACKING DESIGN









# WINE 6 BOTTLE PACKING DESIGN









# WE HELP YOU CREATE YOUR OWN IDENTITY



www.embalcut.pt