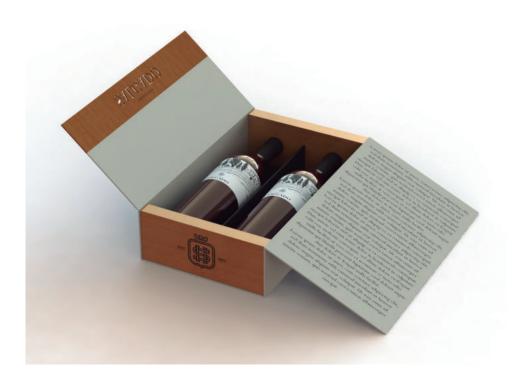

T28 E

T 28 F

Materials - wood Finishing Option - printing | stamping | serigraphy

T30A

T31A

T 31 B

T 31 C

Materials - wood Finishing Option - printing | stamping | serigraphy

Materials - wood Finishing Option - printing | stamping | serigraphy

**T33A** 

T33B

T 35 B

T35C

T 35 D

T39A

Materials - wood and pvc
Finishing Option - printing | stamping | serigraphy