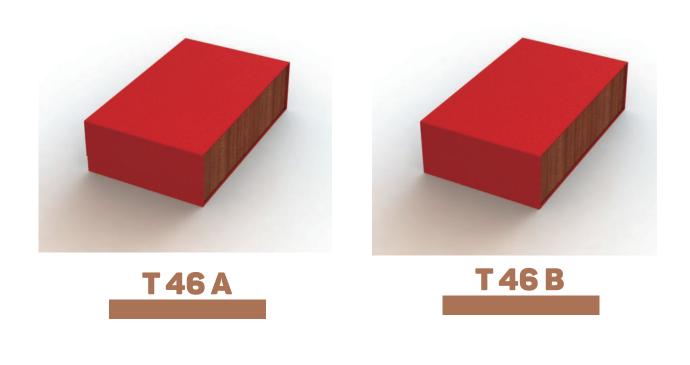

Materials - wood Finishing Option - printing | stamping | serigraphy

**T33A** 

T33B

T 35 B

T35C

T 35 D

T39A

Materials - wood and pvc
Finishing Option - printing | stamping | serigraphy