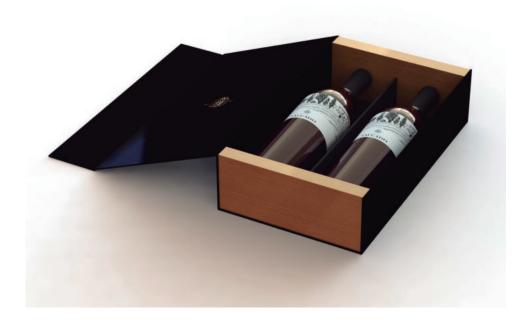

## WINE 2 BOTTLE PACKING DESIGN

**T03A** 

T03B

T 06 A

T06B

T14B

T14C

T19 A