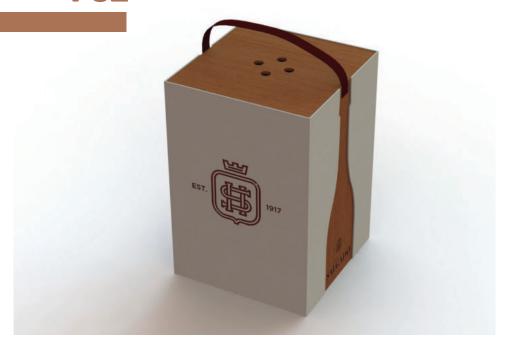

als - cardboard and pvc Finishing Option - printing | stamping | varnish | serigraphy | relief















T 22 B



T22C



































T28A



T28B



T28C



T28D



T28 E



T 28 F









Materials - wood Finishing Option - printing | stamping | serigraphy



T30A











T31A



T 31 B



T 31 C









Materials - wood Finishing Option - printing | stamping | serigraphy









Materials - wood Finishing Option - printing | stamping | serigraphy





**T33A** 

T33B













T 35 B



T35C



T 35 D



















T39A









Materials - wood and pvc
Finishing Option - printing | stamping | serigraphy

























**T47A** 



**T47B** 









# WINE 3 BOTTLE PACKING DESIGN

























# WINE 4 BOTTLE PACKING DESIGN









# WINE 6 BOTTLE PACKING DESIGN









# WE HELP YOU CREATE YOUR OWN IDENTITY



www.embalcut.pt