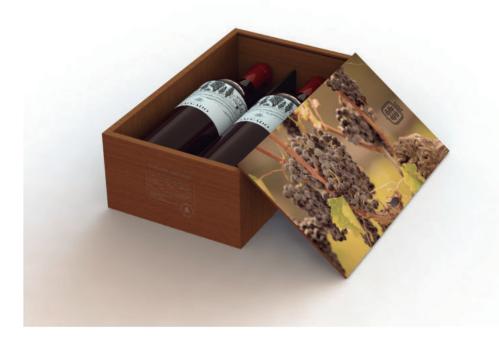

## WINE 2 BOTTLE PACKING DESIGN

**T03A** 

T03B

T 06 A

T06B

T14B

T14C

T19 A