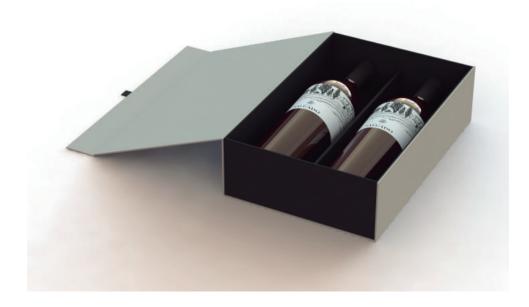

## WINE 2 BOTTLE PACKING DESIGN

**T03A** 

T03B

T 06 A

T06B

T14B

T14C

T19 A