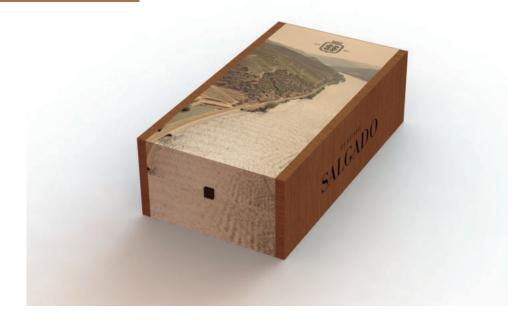

## WINE 2 BOTTLE PACKING DESIGN

**T03A** 

T03B

T 06 A

T06B

T14B

T14C

T19 A