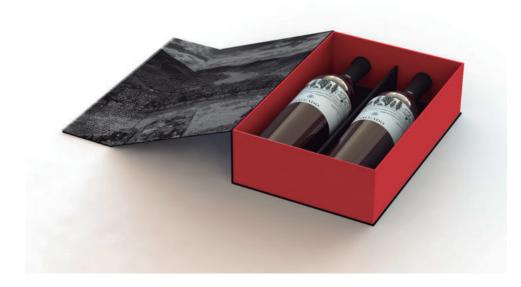

## WINE 2 BOTTLE PACKING DESIGN

**T03A** 

T03B

T 06 A

T06B

T14B

T14C

T19 A