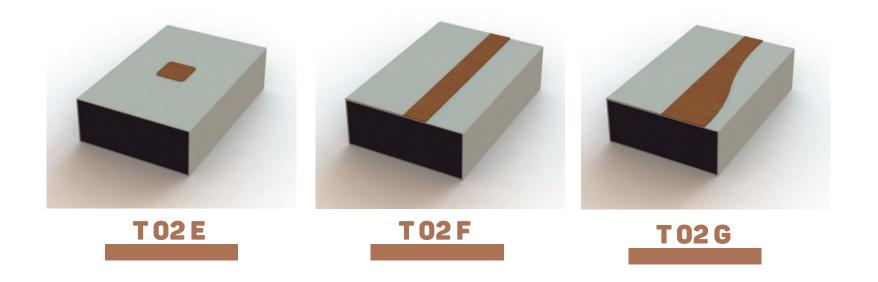

T28 E

T 28 F

Materials - wood Finishing Option - printing | stamping | serigraphy

T30A

T31A

T 31 B

T 31 C

Materials - wood Finishing Option - printing | stamping | serigraphy