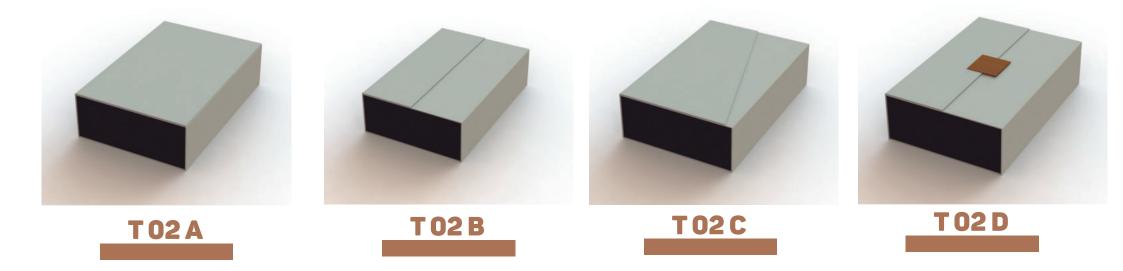

T19B

Materials - cardboard and pvc Finishing Option - printing | stamping | varnish | serigraphy | relief

T 22 B

T22C

T28A

T28B

T28C

T28D