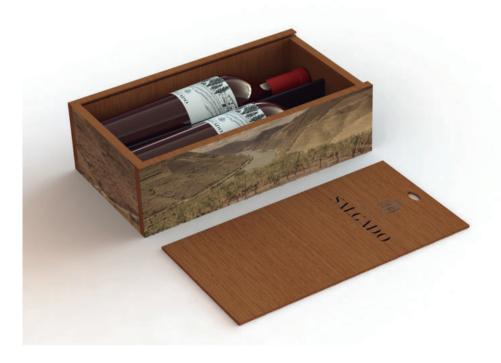

## WINE 2 BOTTLE PACKING DESIGN

**T03A** 

T03B

T 06 A

T06B

T14B

T14C

T19 A