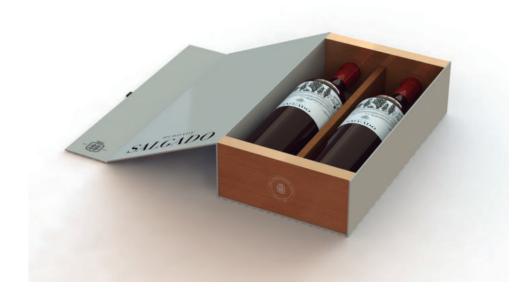

## WINE 2 BOTTLE PACKING DESIGN

**T03A** 

T03B

T 06 A

T06B

T14B

T14C

T19 A