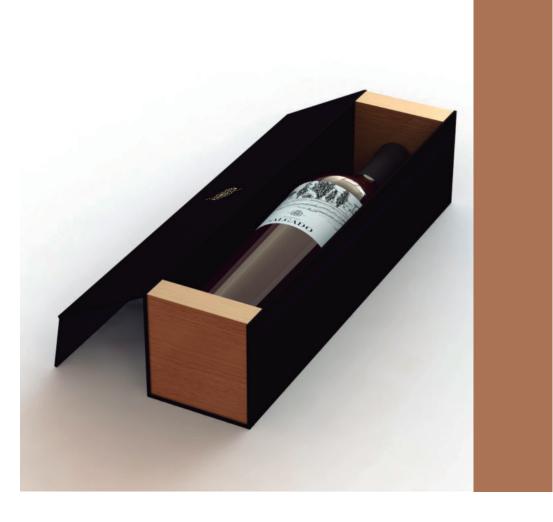

-how acquired over four decades with technology and bold design, from the conception to production of high quality and great value packaging. The technology available and the flexibility of their manufacturing processes, allows Embalcut to provide perfectly customized packaging solutions.

Embalcut develops projects in the design and manufacture of packaging for some of the most prestigious brands of cutlery, cosmetic, footwear, textile, wine and gourmet products. Has the technology to work with different kinds of materials and can find appropriate solutions in different combinations of internal and external packaging, such as wood/cardboard, wood/flock, paper/cardboard, etc.

# EMBALCUT, WE CREATE PACKAGING SOLUTIONS



## WINE 1 BOTTLE PACKING DESIGN

















































































## WINE 2 BOTTLE PACKING DESIGN

































**T03A** 

T03B



































T 06 A



T06B































T14B



T14C













T19 A

T19B









Materials - cardboard and pvc Finishing Option - printing | stamping | varnish | serigraphy | relief















T 22 B



T22C



































T28A



T28B



T28C



T28D



T28 E



T 28 F









Materials - wood Finishing Option - printing | stamping | serigraphy



T30A











T31A



T 31 B



T 31 C









Materials - wood Finishing Option - printing | stamping | serigraphy









Materials - wood Finishing Option - printing | stamping | serigraphy





**T33A** 

T33B













T 35 B



T35C



T 3