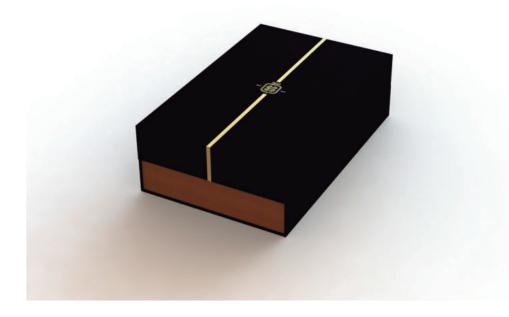

brands of cutlery, cosmetic, footwear, textile, wine and gourmet products. Has the technology to work with different kinds of materials and can find appropriate solutions in different combinations of internal and external packaging, such as wood/cardboard, wood/flock, paper/cardboard, etc.

# EMBALCUT, WE CREATE PACKAGING SOLUTIONS



## WINE 1 BOTTLE PACKING DESIGN

















































































## WINE 2 BOTTLE PACKING DESIGN

































**T03A** 

T03B



































T 06 A



T06B































T14B



T14C













T19 A

T19B









Materials - cardboard and pvc Finishing Option - printing | stamping | varnish | serigraphy | relief















T 22 B



T22C



































T28A



T28B



T28C



T28D



T28 E



T 28 F









Materials - wood Finishing Option - printing | stamping | serigraphy



T30A











T31A



T 31 B



T 31 C









Materials - wood Finishing Option - printing | stamping | serigraphy









Materials - wood Finishing Option - printing | stamping | serigraphy





**T33A** 

T33B













T 35 B



T35C



T 35 D



















T39A









Materials - wood and pvc
Finishing Option - printing | stamping | serigraphy

























**T47A** 



**T47B** 









# WINE 3 BOTTLE PACKING DESIGN

























# WINE 4 BOTTLE PACKING DESIGN









# WINE 6 BOTTLE PACKING DESIGN









# WE HELP YOU CREATE YOUR OWN IDENTITY



www.embalcut.pt