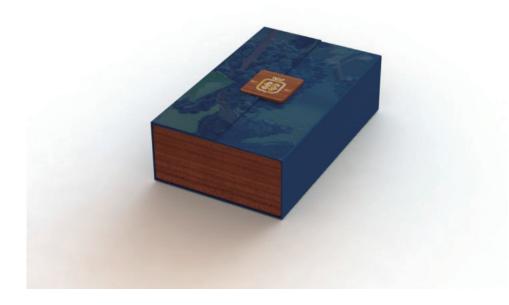

## WINE 2 BOTTLE PACKING DESIGN

**T03A** 

T03B

T 06 A

T06B

T14B

T14C

T19 A