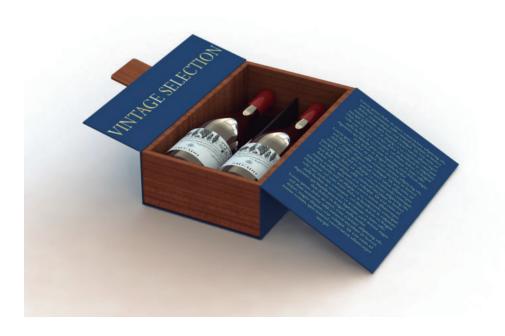

## WINE 2 BOTTLE PACKING DESIGN

**T03A** 

T03B

T 06 A

T06B

T14B

T14C

T19 A