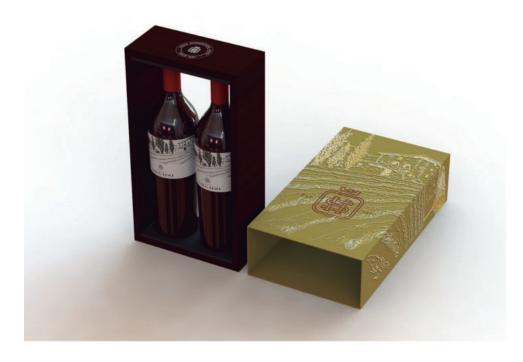

## WINE 2 BOTTLE PACKING DESIGN

**T03A** 

T03B

T 06 A

T06B

T14B

T14C

T19 A