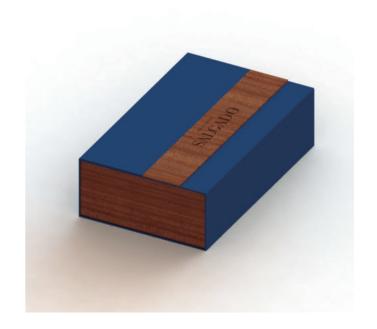

ns in different combinations of internal and external packaging, such as wood/cardboard, wood/flock, paper/cardboard, etc.

# EMBALCUT, WE CREATE PACKAGING SOLUTIONS



## WINE 1 BOTTLE PACKING DESIGN

















































































## WINE 2 BOTTLE PACKING DESIGN

































**T03A** 

T03B



































T 06 A



T06B































T14B



T14C













T19 A

T19B









Materials - cardboard and pvc Finishing Option - printing | stamping | varnish | serigraphy | relief















T 22 B



T22C



































T28A



T28B



T28C



T28D



T28 E



T 28 F









Materials - wood Finishing Option - printing | stamping | serigraphy



T30A











T31A



T 31 B



T 31 C









Materials - wood Finishing Option - printing | stamping | serigraphy









Materials - wood Finishing Option - printing | stamping | serigraphy





**T33A** 

T33B













T 35 B



T35C



T 35 D



















T39A









Materials - wood and pvc
Finishing Option - printing | stamping | serigraphy

























**T47A** 



**T47B** 









# WINE 3 BOTTLE PACKING DESIGN

























# WINE 4 BOTTLE PACKING DESIGN









# WINE 6 BOTTLE PACKING DESIGN









# WE HELP YOU CREATE YOUR OWN IDENTITY



www.embalcut.pt