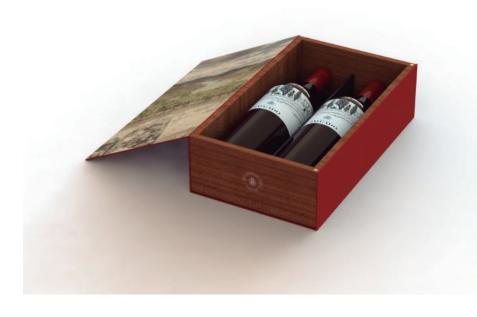

## WINE 2 BOTTLE PACKING DESIGN

**T03A** 

T03B

T 06 A

T06B

T14B

T14C

T19 A