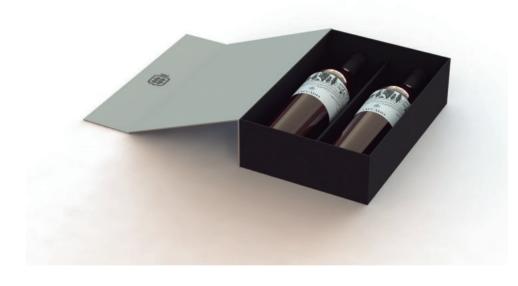

## WINE 2 BOTTLE PACKING DESIGN

**T03A** 

T03B

T 06 A

T06B

T14B

T14C

T19 A