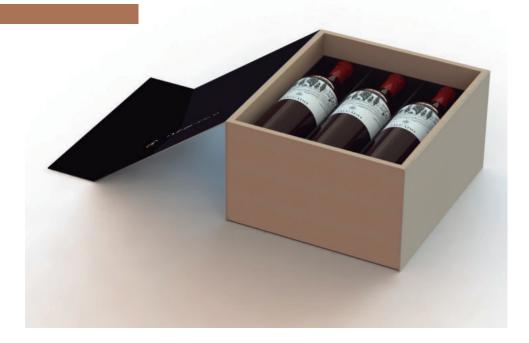

- printing | stamping | varnish | serigraphy | relief















T 22 B



T22C



































T28A



T28B



T28C



T28D



T28 E



T 28 F









Materials - wood Finishing Option - printing | stamping | serigraphy



T30A











T31A



T 31 B



T 31 C









Materials - wood Finishing Option - printing | stamping | serigraphy









Materials - wood Finishing Option - printing | stamping | serigraphy





**T33A** 

T33B













T 35 B



T35C



T 35 D



















T39A









Materials - wood and pvc
Finishing Option - printing | stamping | serigraphy

























**T47A** 



**T47B** 









# WINE 3 BOTTLE PACKING DESIGN

























# WINE 4 BOTTLE PACKING DESIGN









# WINE 6 BOTTLE PACKING DESIGN









# WE HELP YOU CREATE YOUR OWN IDENTITY



www.embalcut.pt