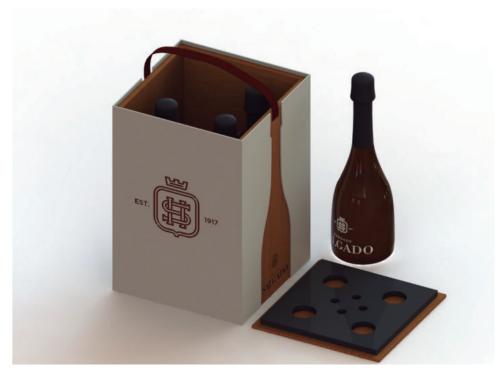

s - cardboard and pvc Finishing Option - printing | stamping | varnish | serigraphy | relief















T 22 B



T22C



































T28A



T28B



T28C



T28D



T28 E



T 28 F









Materials - wood Finishing Option - printing | stamping | serigraphy



T30A











T31A



T 31 B



T 31 C









Materials - wood Finishing Option - printing | stamping | serigraphy









Materials - wood Finishing Option - printing | stamping | serigraphy





**T33A** 

T33B













T 35 B



T35C



T 35 D



















T39A









Materials - wood and pvc
Finishing Option - printing | stamping | serigraphy

























**T47A** 



**T47B** 









# WINE 3 BOTTLE PACKING DESIGN

























# WINE 4 BOTTLE PACKING DESIGN









# WINE 6 BOTTLE PACKING DESIGN









# WE HELP YOU CREATE YOUR OWN IDENTITY



www.embalcut.pt