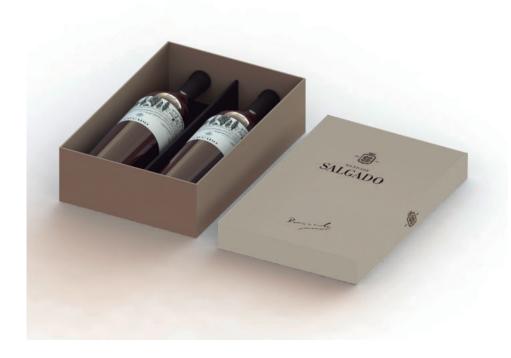

## WINE 2 BOTTLE PACKING DESIGN

**T03A** 

T03B

T 06 A

T06B

T14B

T14C

T19 A