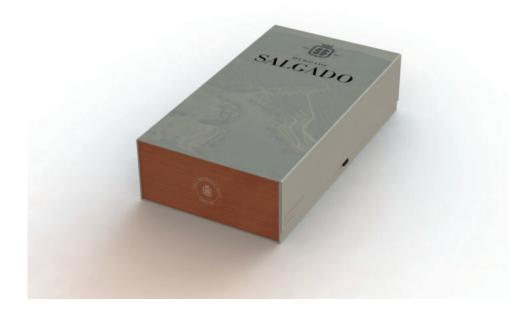

## WINE 2 BOTTLE PACKING DESIGN

































**T03A** 

T03B



































T 06 A



T06B































T14B



T14C













T19 A

T19B









Materials - cardboard and pvc Finishing Option - printing | stamping | varnish | serigraphy | relief















T 22 B



T22C



































T28A



T28B



T28C



T28D



T28 E



T 28 F









Materials - wood Finishing Option - printing | stamping | serigraphy



T30A











T31A



T 31 B



T 31 C









Materials - wood Finishing Option - printing | stamping | serigraphy









Materials - wood Finishing Option - printing | stamping | serigraphy





**T33A** 

T33B













T 35 B



T35C



T 35 D



















T39A









Materials - wood and pvc
Finishing Option - printing | stamping | serigraphy

























**T47A** 



**T47B** 









# WINE 3 BOTTLE PACKING DESIGN

























# WINE 4 BOTTLE PACKING DESIGN









# WINE 6 BOTTLE PACKING DESIGN









# WE HELP YOU CREATE YOUR OWN IDENTITY



www.embalcut.pt