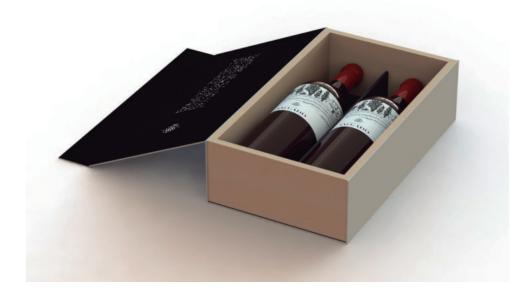

## WINE 2 BOTTLE PACKING DESIGN

**T03A** 

T03B

T 06 A

T06B

T14B

T14C

T19 A