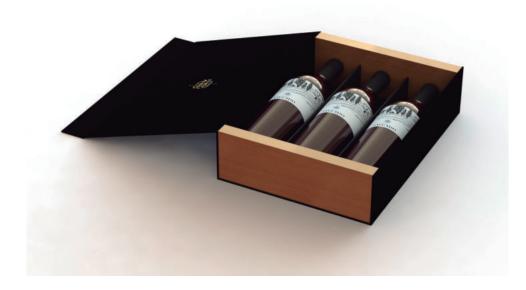

T14B



T14C













T19 A

T19B









Materials - cardboard and pvc Finishing Option - printing | stamping | varnish | serigraphy | relief















T 22 B



T22C



































T28A



T28B



T28C



T28D



T28 E



T 28 F









Materials - wood Finishing Option - printing | stamping | serigraphy



T30A











T31A



T 31 B



T 31 C









Materials - wood Finishing Option - printing | stamping | serigraphy









Materials - wood Finishing Option - printing | stamping | serigraphy





**T33A** 

T33B













T 35 B



T35C



T 35 D



















T39A









Materials - wood and pvc
Finishing Option - printing | stamping | serigraphy

























**T47A** 



**T47B** 









# WINE 3 BOTTLE PACKING DESIGN

























# WINE 4 BOTTLE PACKING DESIGN









# WINE 6 BOTTLE PACKING DESIGN









# WE HELP YOU CREATE YOUR OWN IDENTITY



www.embalcut.pt