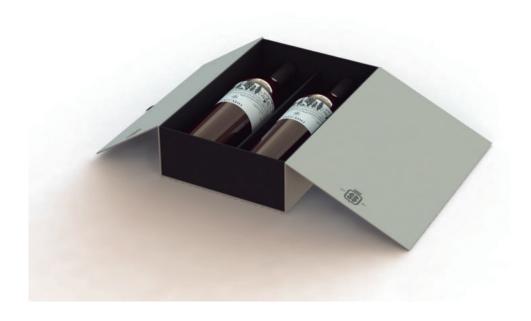

## WINE 2 BOTTLE PACKING DESIGN

**T03A** 

T03B

T 06 A

T06B

T14B

T14C

T19 A