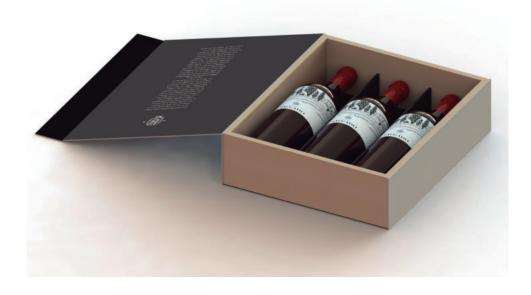

T14C













T19 A

T19B









Materials - cardboard and pvc Finishing Option - printing | stamping | varnish | serigraphy | relief















T 22 B



T22C



































T28A



T28B



T28C



T28D



T28 E



T 28 F









Materials - wood Finishing Option - printing | stamping | serigraphy



T30A











T31A



T 31 B



T 31 C









Materials - wood Finishing Option - printing | stamping | serigraphy









Materials - wood Finishing Option - printing | stamping | serigraphy





**T33A** 

T33B













T 35 B



T35C



T 35 D



















T39A









Materials - wood and pvc
Finishing Option - printing | stamping | serigraphy

























**T47A** 



**T47B** 









# WINE 3 BOTTLE PACKING DESIGN

























# WINE 4 BOTTLE PACKING DESIGN









# WINE 6 BOTTLE PACKING DESIGN









# WE HELP YOU CREATE YOUR OWN IDENTITY



www.embalcut.pt