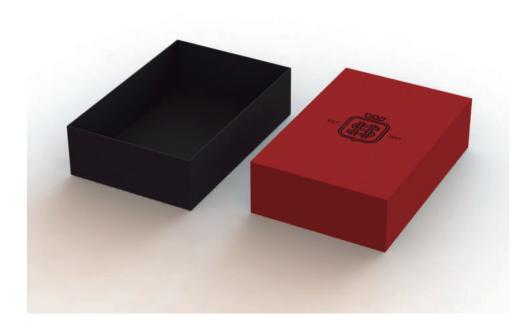

## WINE 2 BOTTLE PACKING DESIGN

**T03A** 

T03B

T 06 A

T06B

T14B

T14C

T19 A