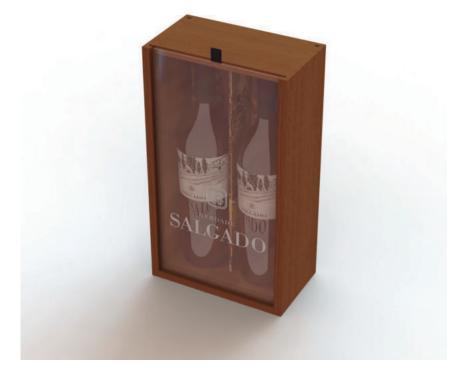

T19B

Materials - cardboard and pvc Finishing Option - printing | stamping | varnish | serigraphy | relief

T 22 B

T22C

T28A

T28B

T28C

T28D