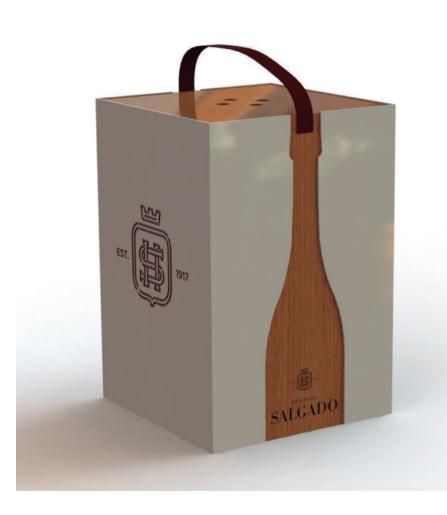

- cardboard and pvc Finishing Option - printing | stamping | varnish | serigraphy | relief















T 22 B



T22C



































T28A



T28B



T28C



T28D



T28 E



T 28 F









Materials - wood Finishing Option - printing | stamping | serigraphy



T30A











T31A



T 31 B



T 31 C









Materials - wood Finishing Option - printing | stamping | serigraphy









Materials - wood Finishing Option - printing | stamping | serigraphy





**T33A** 

T33B













T 35 B



T35C



T 35 D



















T39A









Materials - wood and pvc
Finishing Option - printing | stamping | serigraphy

























**T47A** 



**T47B** 









# WINE 3 BOTTLE PACKING DESIGN

























# WINE 4 BOTTLE PACKING DESIGN









# WINE 6 BOTTLE PACKING DESIGN









# WE HELP YOU CREATE YOUR OWN IDENTITY



www.embalcut.pt