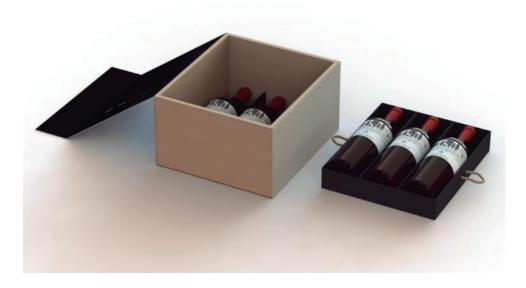

printing | stamping | varnish | serigraphy | relief















T 22 B



T22C



































T28A



T28B



T28C



T28D



T28 E



T 28 F









Materials - wood Finishing Option - printing | stamping | serigraphy



T30A











T31A



T 31 B



T 31 C









Materials - wood Finishing Option - printing | stamping | serigraphy









Materials - wood Finishing Option - printing | stamping | serigraphy





**T33A** 

T33B













T 35 B



T35C



T 35 D



















T39A









Materials - wood and pvc
Finishing Option - printing | stamping | serigraphy

























**T47A** 



**T47B** 









# WINE 3 BOTTLE PACKING DESIGN

























# WINE 4 BOTTLE PACKING DESIGN









# WINE 6 BOTTLE PACKING DESIGN









# WE HELP YOU CREATE YOUR OWN IDENTITY



www.embalcut.pt